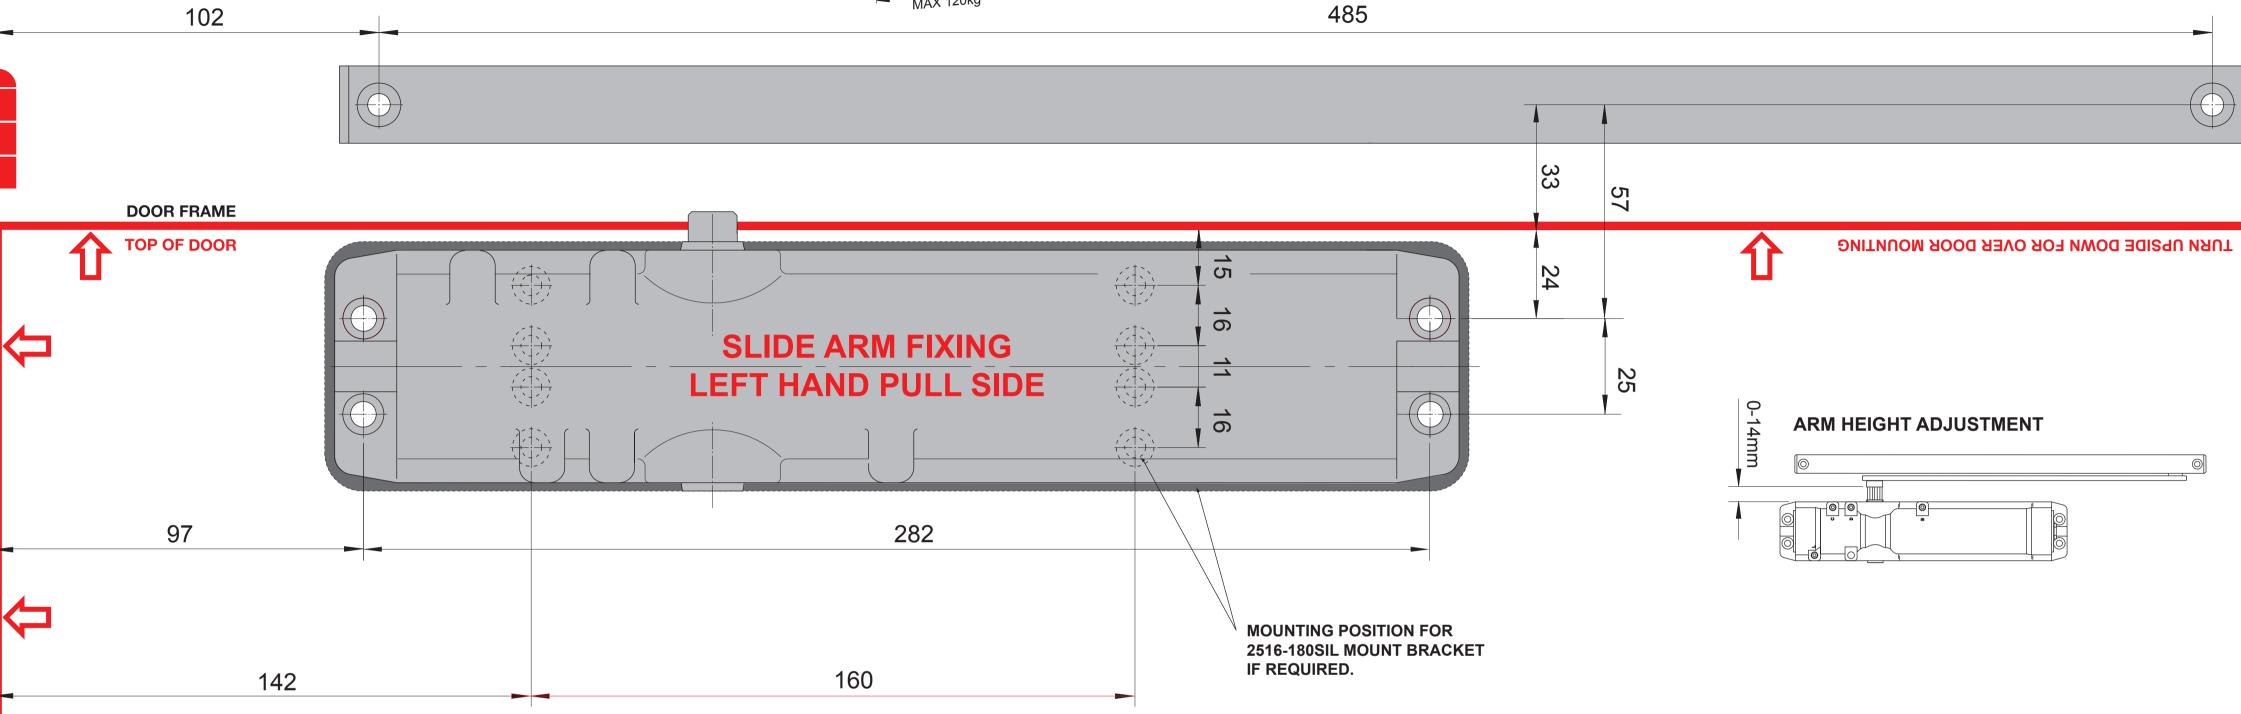

## Please Note:

This document is provided as a dimensional reference and should not be printed as a drilling template unless it can be correctly scaled to 100% by your printer.

## **USE THIS TEMPLATE IN CONJUNCTION WITH THE 2516 INSTALLATION INSTRUCTION (SUPPLIED)**