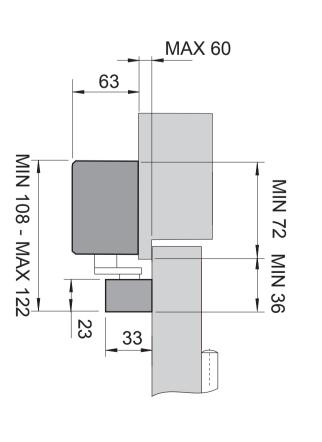

## Please Note:

This document is provided as a dimensional reference and should not be printed as a drilling template unless it can be correctly scaled to 100% by your printer.

## **USE THIS TEMPLATE IN CONJUNCTION WITH THE 2516 INSTALLATION INSTRUCTION (SUPPLIED)**