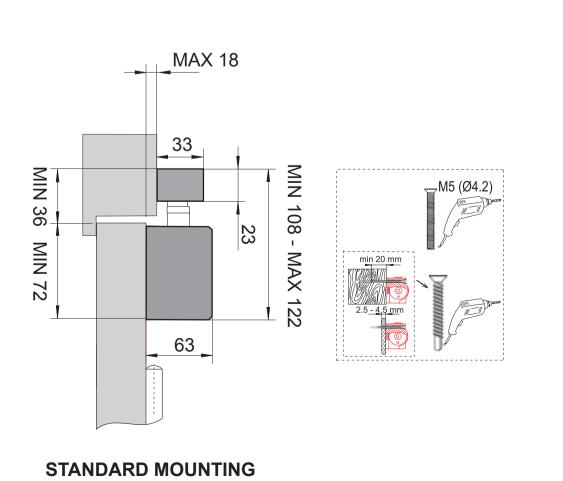

## Please Note:

This document is provided as a dimensional reference and should not be printed as a drilling template unless it can be correctly scaled to 100% by your printer.

## **USE THIS TEMPLATE IN CONJUNCTION WITH THE 2516 INSTALLATION INSTRUCTION (SUPPLIED)**