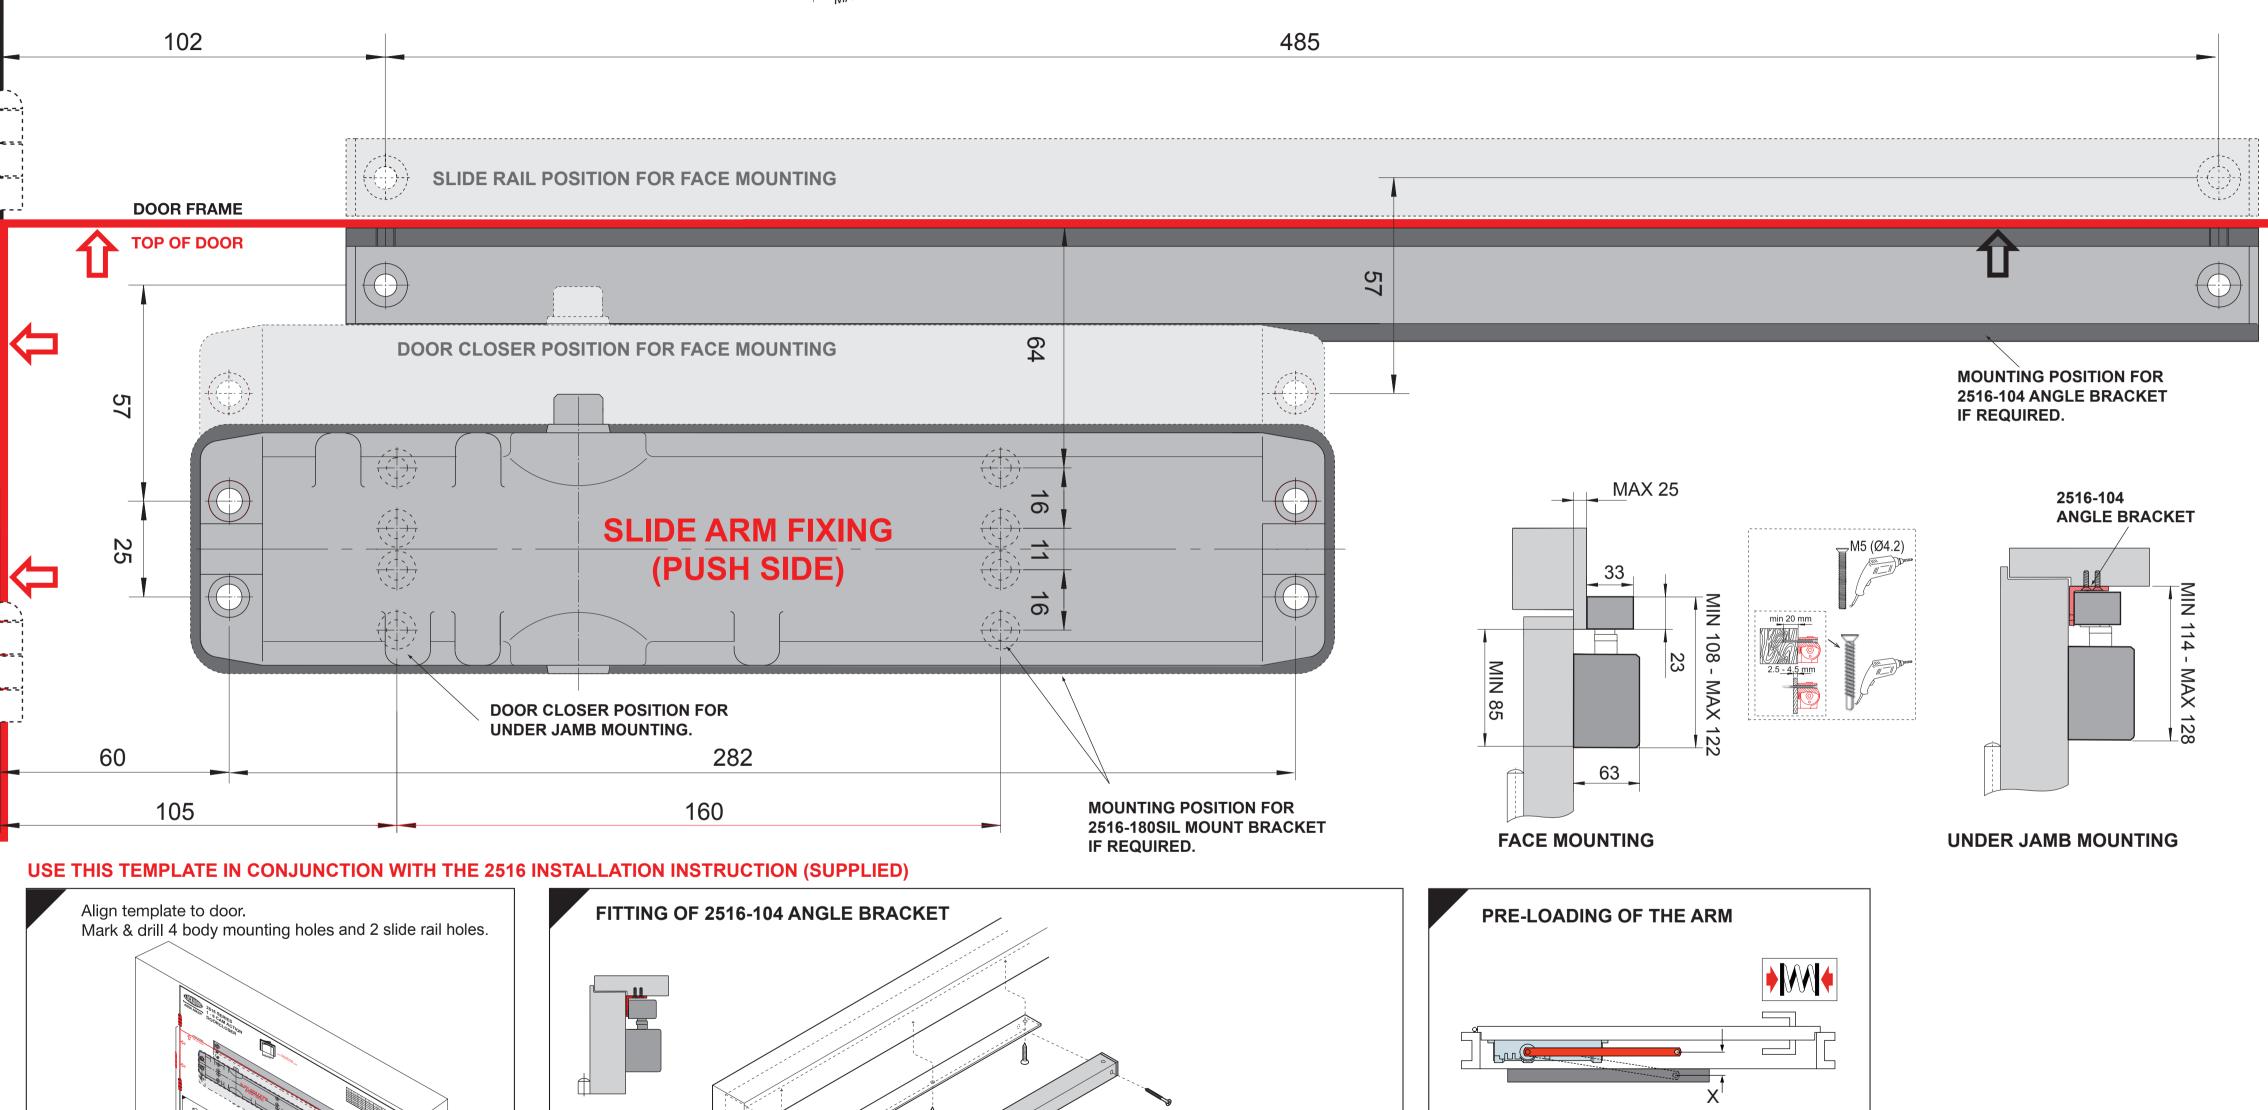

## Please Note:

This document is provided as a dimensional reference and should not be printed as a drilling template unless it can be correctly scaled to 100% by your printer.

## 2516 SERIES SIZE 1 - 6 CAM ACTION DOORCLOSER

X=min 10mm... max 70mm

Preload pinion as shown and assemble arm to pinion.

| Power<br>Size | Max.<br>Door Width | Max.<br>Door Weight | Max.<br>Door Opening | Min. Closing<br>Torque | Number Turns |
|---------------|--------------------|---------------------|----------------------|------------------------|--------------|
| EN1           | 750mm              | 20kg                | 175°                 | 9Nm                    | 1            |
| EN2           | 850mm              | 40kg                | 175°                 | 13Nm                   | 2            |
| EN3           | 950mm              | 60kg                | 175°                 | 18Nm                   | 4*           |
| EN4           | 1100mm             | 80kg                | 175°                 | 26Nm                   | 6            |
| EN5           | 1250mm             | 100kg               | 175°                 | 37Nm                   | 9            |
| EN6           | 1400mm             | 120kg               | 175°                 | 54Nm                   | 13           |

\* - Factory default setting

SLIDE ARM FIXING (LEFT HAND DOOR PUSH SIDE)

505