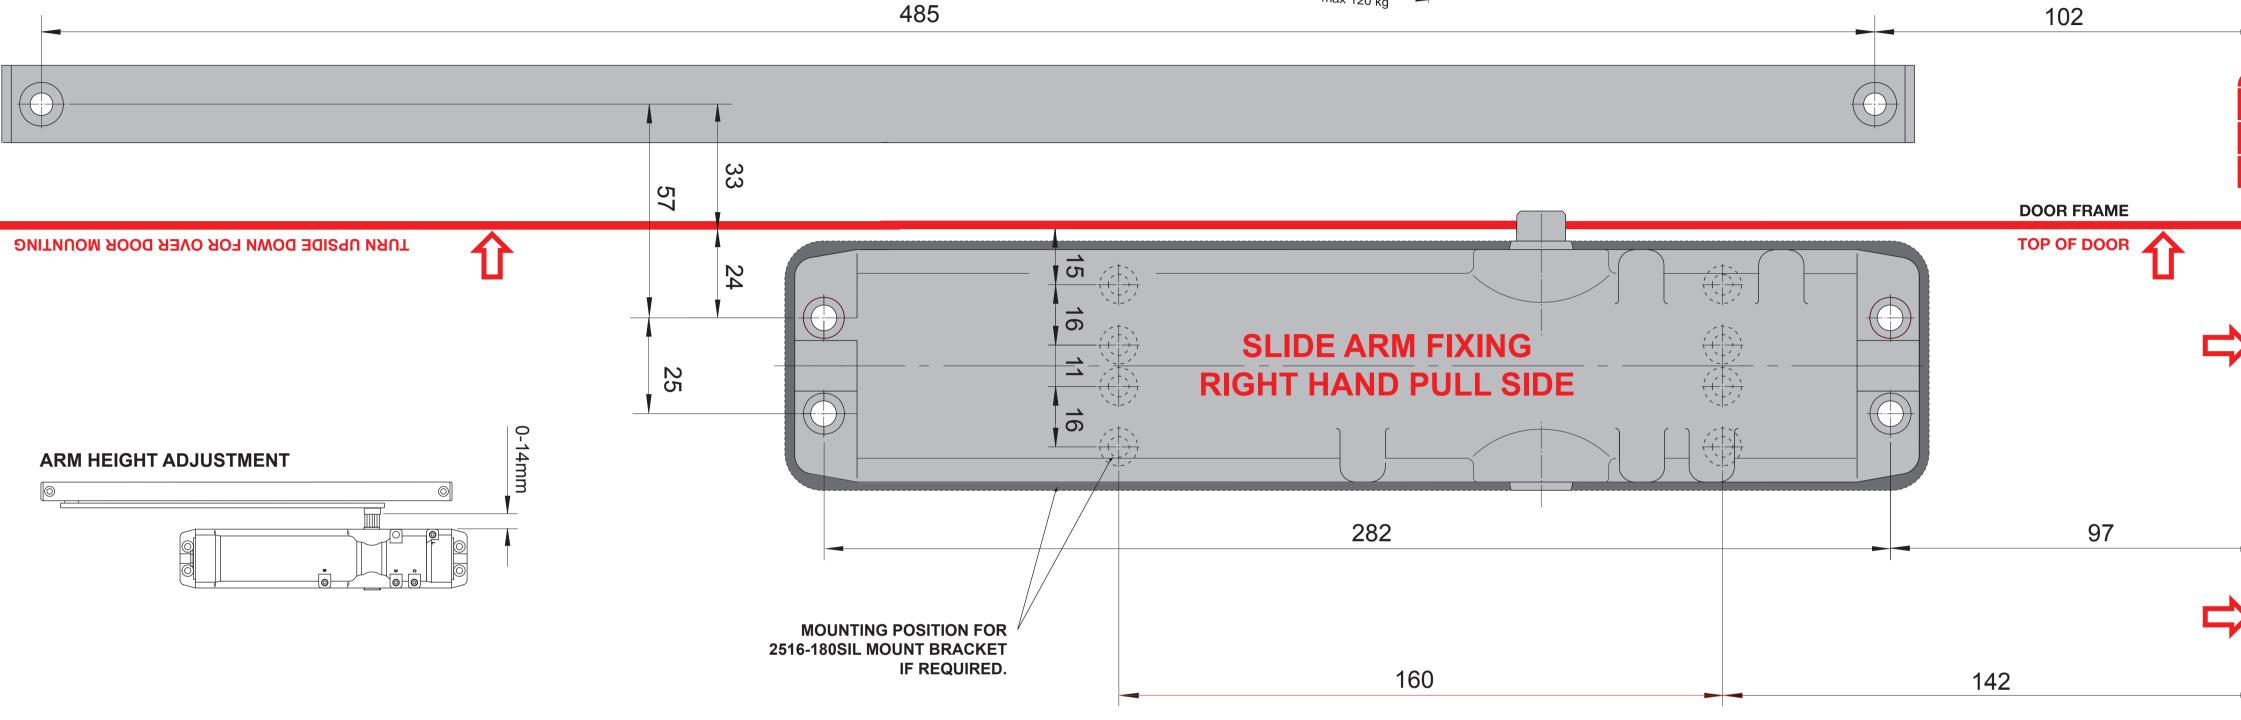

## Please Note:

This document is provided as a dimensional reference and should not be printed as a drilling template unless it can be correctly scaled to 100% by your printer.

<sup>\* -</sup> Factory default setting **SLIDE ARM FIXING** (RIGHT HAND DOOR PULL SIDE)