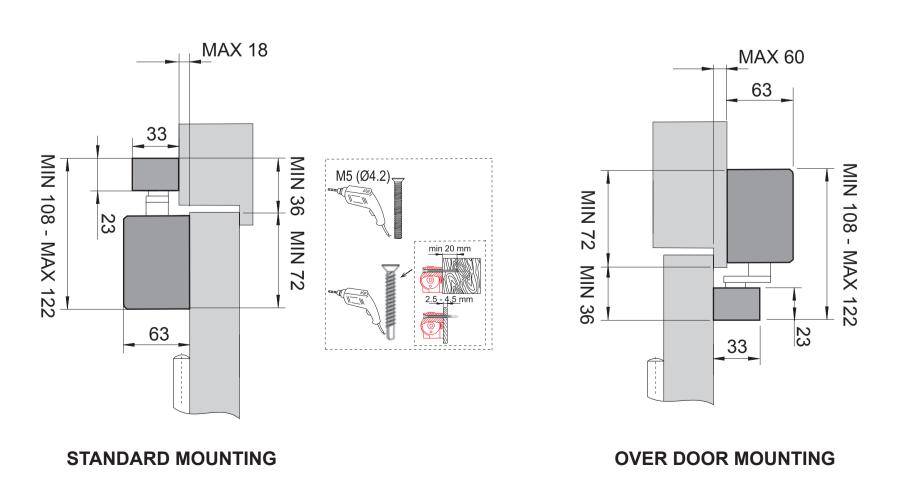

## Please Note:

This document is provided as a dimensional reference and should not be printed as a drilling template unless it can be correctly scaled to 100% by your printer.

<sup>\* -</sup> Factory default setting **SLIDE ARM FIXING** (RIGHT HAND DOOR PULL SIDE)