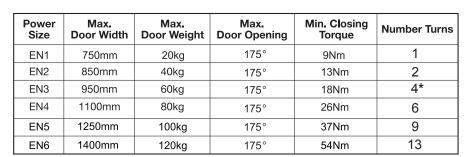

## Please Note:

This document is provided as a dimensional reference and should not be printed as a drilling template unless it can be correctly scaled to 100% by your printer.

<sup>\* -</sup> Factory default setting **SLIDE ARM FIXING** (RIGHT HAND DOOR PULL SIDE)