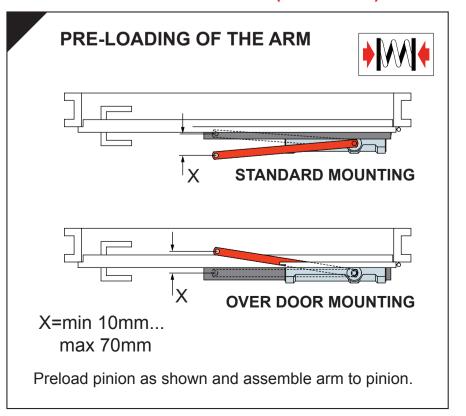

## Please Note:

This document is provided as a dimensional reference and should not be printed as a drilling template unless it can be correctly scaled to 100% by your printer.

<sup>\* -</sup> Factory default setting **SLIDE ARM FIXING** (RIGHT HAND DOOR PULL SIDE)