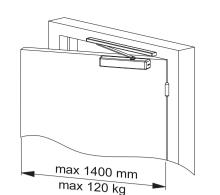

ASSA ABLOY is the global leader in door opening solutions, dedicated to satisfying end-user needs for security, safety and convenience



## Please Note:

This document is provided as a dimensional reference and should not be printed as a drilling template unless it can be correctly scaled to 100% by your printer.



<sup>\* -</sup> Factory default setting **SLIDE ARM FIXING** (RIGHT HAND DOOR PULL SIDE)



## **2516 SERIES SIZE 1 - 6 CAM ACTION DOORCLOSER**



**ASSA ABLOY** 



## **USE THIS TEMPLATE IN CONJUNCTION WITH THE 2516 INSTALLATION INSTRUCTION (SUPPLIED)**







The global leader in door opening solutions