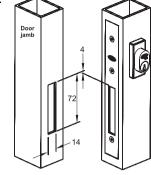

### Cutting of Bolt Hole 3540, 3542 Only

5

Cut hole in door jamb as shown. Door iamt