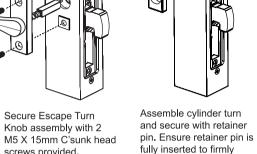

Retainer

anchor cylinder. Fit

cvlinder trim.

LEVER FURNITURE

0

Assemble cylinder and secure with

retainer pin. Ensure retainer pin is fully

inserted to firmly anchor cylinder. Secure