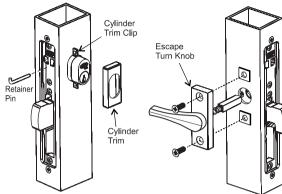

Retainer

anchor cylinder. Fit

cvlinder trim.

LEVER FURNITURE

0

Assemble cylinder and secure with

retainer pin. Ensure retainer pin is fully

inserted to firmly anchor cylinder. Secure