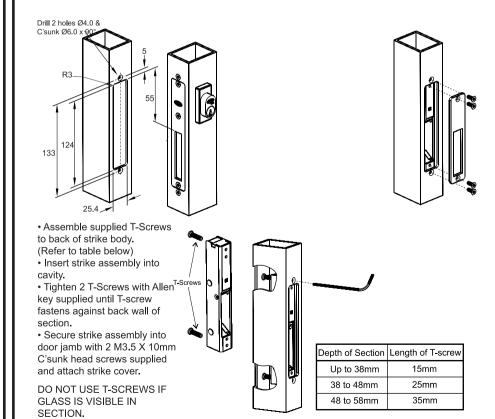

## Fitting of Sliding Door Strike - 3541 Only

Cut opening in door jamb to suit strike plate and drill holes as shown.

Secure Lever Handle assembly with 2 M5 X 15mm C'sunk head screws provided.

The global leader in door opening solutions