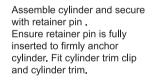

lever handle and opposing trim plate with 2

M5 X 15mm C'sunk head screws provided.

Ø-

Gua

Ø-

CYLINDER TURN

Cut connecting bar to allow 10mm to protrude from door face. Secure Turn Knob assembly with 2 M5 X cylinder trim clip and 15mm C'sunk head screws provided.