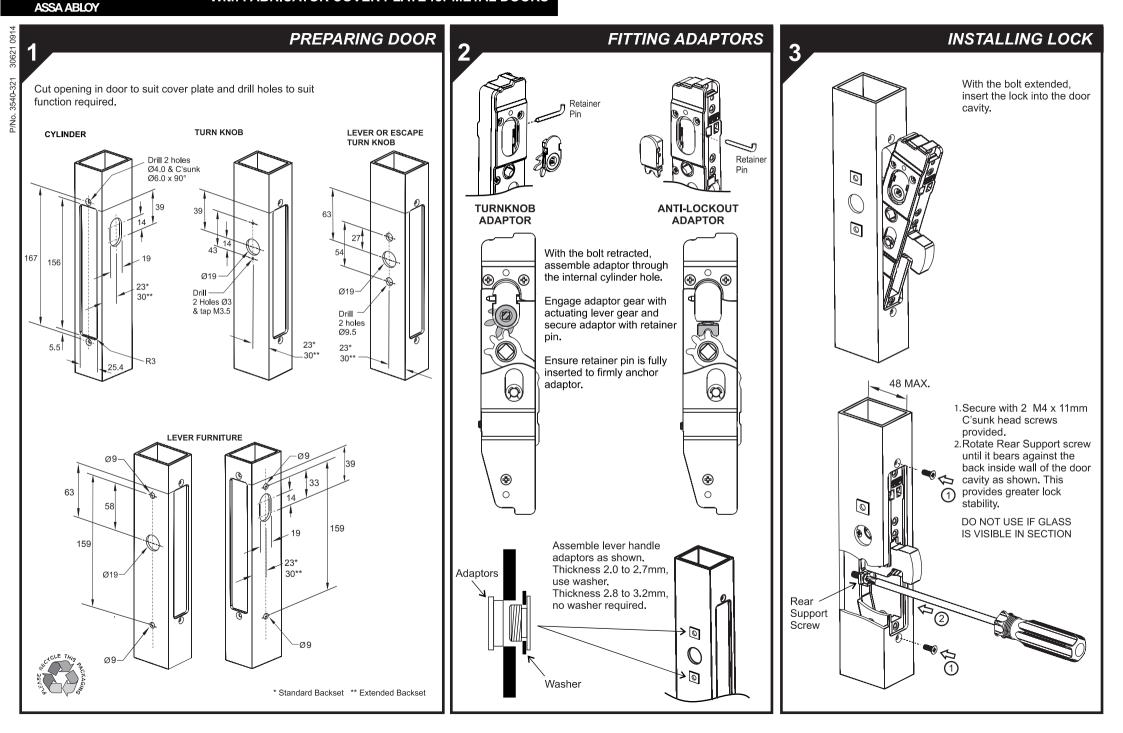

# FITTING ACCESSORIES

**INSTALLING STRIKE** 

ESCAPE TURN KNOB

TURN KNOB

Turn Knob

LEVER

Knob assembly with 2 M5 X 15mm C'sunk head screws provided.

Cylinder

Retainer

anchor cylinder. Fit

cvlinder trim.

LEVER FURNITURE

0

Assemble cylinder and secure with

retainer pin. Ensure retainer pin is fully

inserted to firmly anchor cylinder. Secure

lever handle and opposing trim plate with 2

M5 X 15mm C'sunk head screws provided.

Ø-

Gua

Ø-

CYLINDER TURN

Cut connecting bar to allow 10mm to protrude from door face. Secure Turn Knob assembly with 2 M5 X cylinder trim clip and 15mm C'sunk head screws provided.