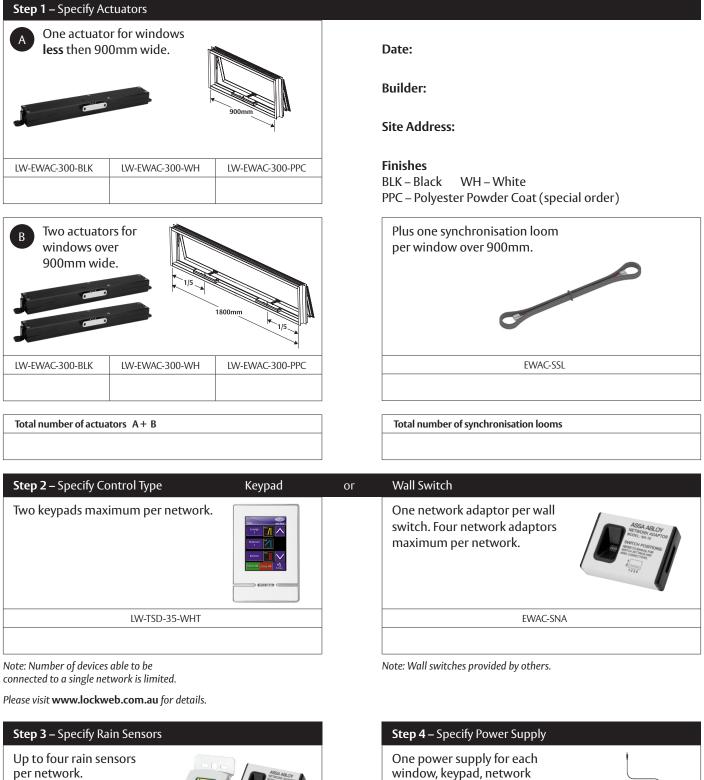

## Elevation System Selection Guide

adaptor and rain sensor.

Note: An electrician may use their own 24V DC power supply system for larger networks.

EWAC-SM1500

per network. Each rain sensor comes with a network adaptor.

EWAC-SRS

Note: Network cable is provided by others.

Call 1300 LOCK UP (1300 562 587) www.lockweb.com.au

ASSA ABLOY Australia Pty Limited ABN 90 086 451 907 ©2019\_MC11034 \* Whilst every effort is made to ensure the product information and representation of images is accurate at th time of publication, ASSA ABLOY Opening Solutions Australia reserves the right to make changes without noti