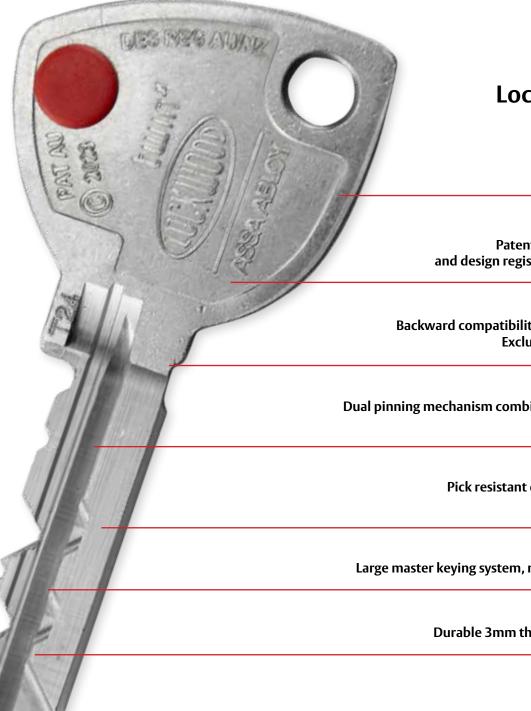

#### Patent protected in AUS until 2036 and design registration in AUS/NZ until 2032.

Backward compatibility with existing TWIN system. Exclusive keyways for key control.

Dual pinning mechanism combining six pin inline with three pin factory cut side code

> Pick resistant design and robust protection against drill attacks.

Large master keying system, retrofittable to existing locks.

Durable 3mm thick Key with a new Key head.