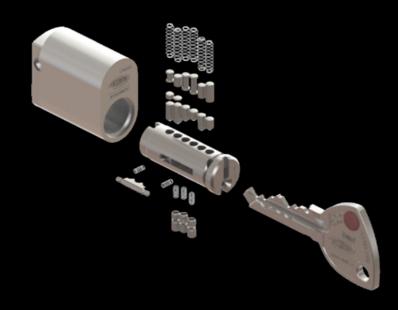

#### Patent protected in AUS until 2036 and design registration in AUS/NZ until 2032.

Backward compatibility with existing TWIN system. Exclusive keyways for key control.

Dual pinning mechanism combining six pin inline with three pin factory cut side code

> Pick resistant design and robust protection against drill attacks.

Large master keying system, retrofittable to existing locks.

Durable 3mm thick Key with a new Key head.

### **Legal Protection**

Expanding on the TWIN system, TWIN X<sup>®</sup> brings new aesthetics, a patent until 2036, and design registration until 2032. Featuring the exclusive 'FP2' design with a stepped Key shoulder and a two-stop surface system on the barrel, it's fully patent protected, preventing unauthorized sales of barrels or key blanks.