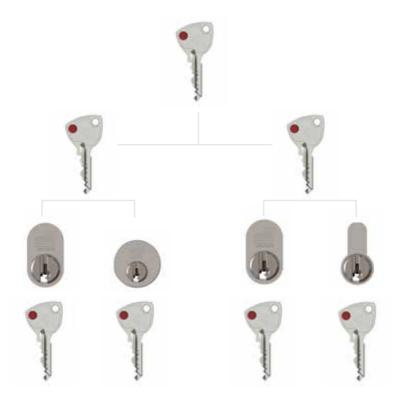

The diagram below describes a Grand Master Keyed system. Lockwood TWIN X<sup>®</sup> can turn the most complex security scenario into a convenient and efficient high security solution.

Lockwood is the leading brand in the Australian locking industry. With an established reputation for high quality products, this iconic brand provides a wide range of locking solutions to residential housing, commercial building and industrial application markets. Lockwood is supported by an extensive distribution and after-sales support network. Our customers include retailers, architects, trade and industrial personnel, locksmiths and security dealers.